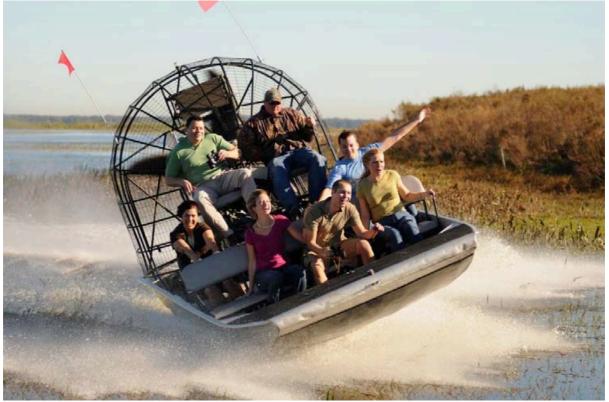

Rouge

Drive through the heart of Cajun Country to Baton Rouge. Features the Governor's Mansion and the State Capitol. Next, on to elegant Natchez, a thriving port in the golden years of the cotton trade. Visit a gracious PRE-CIVIL WAR HOME featuring fine collections of period furniture and paintings. In the evening, relax and perhaps sip a refreshing mint julep as the sun goes down.

Baton Rouge



Natchez



#### Memphis - Tennessee:



Gracelands





#### Nashville - Tennessee







**DollyWorld** (one day) **& Smoky Mountains** (one day or 2 if you don't like DollyWorld ☺) Most visited National Park in the US of A







Charleston – South Carolina



### Savannah – Georgia



## Cape Canaveral – Kennedy Space Centre



### Palm Beach – Florida





Miami – Florida



# Everglades



Key West









### CUBA

Havana





Santa Clara - Cuba



Trinidad – Cuba



## Vinales Cuba



The End 🛞