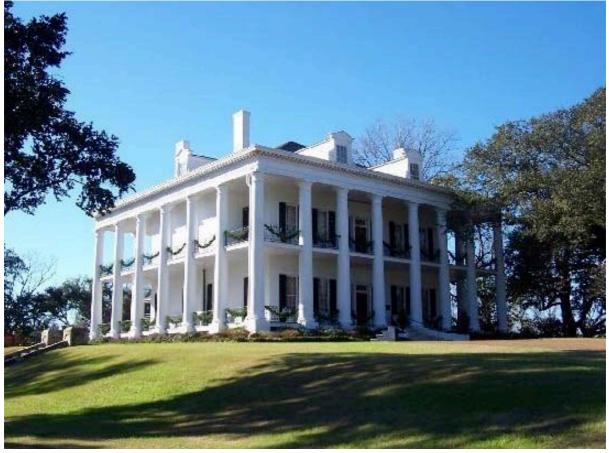

#### Natchez via Baton Rouge

Drive through the heart of Cajun Country to Baton Rouge. Features the Governor's Mansion and the State Capitol. Next, on to elegant Natchez, a thriving port in the golden years of the cotton trade. Visit a gracious PRE-CIVIL WAR HOME featuring fine collections of period furniture and paintings. In the evening, relax and perhaps sip a refreshing mint julep as the sun goes down.

Baton Rouge

Natchez