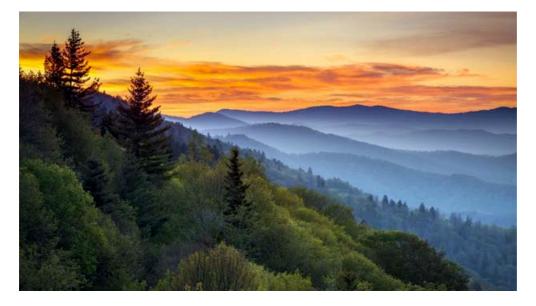

#### Nashville - Tennessee

**DollyWorld** (one day) **& Smoky Mountains** (one day or 2 if you don't like DollyWorld ☺) Most visited National Park in the US of A

Charleston – South Carolina