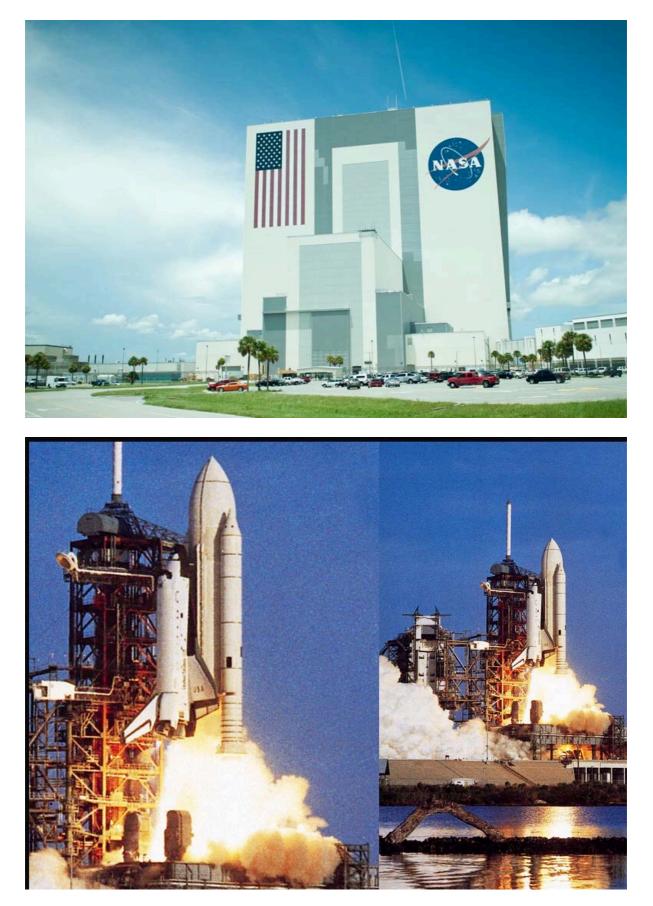

|



### **New Orleans**







#### Natchez via Baton Rouge

Drive through the heart of Cajun Country to Baton Rouge. Features the Governor's Mansion and the State Capitol. Next, on to elegant Natchez, a thriving port in the golden years of the cotton trade. Visit a gracious PRE-CIVIL WAR HOME featuring fine collections of period furniture and paintings. In the evening, relax and perhaps sip a refreshing mint julep as the sun goes down.

Baton Rouge



Natchez



#### Memphis - Tennessee:



Gracelands





#### Nashville - Tennessee







**DollyWorld** (one day) **& Smoky Mountains** (one day or 2 if you don't like DollyWorld ☺) Most visited National Park in the US of A







Charleston – South Carolina



### Savannah – Georgia



## Cape Canaveral – Kennedy Space Centre



### Palm Beach – Florida





Miami – Florida



# Everglades



Key West









### CUBA

Havana





Santa Clara - Cuba



Trinidad – Cuba



## Vinales Cuba



The End 🛞