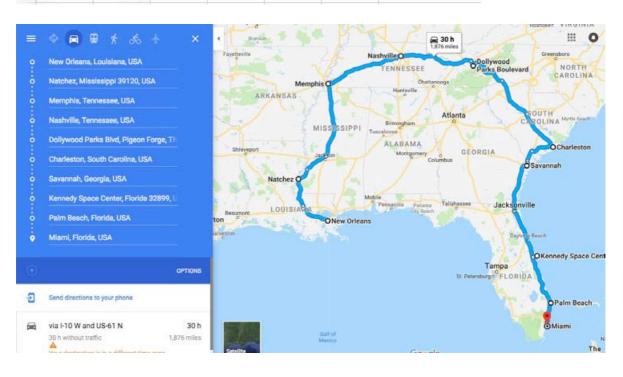

## SOUTHERN USA (Country Music USA) & CUBA – 1<sup>ST</sup> DRAFT

| 1  | Sat | 12-May |                                |                   | Drive      | Total   | Per Person           |
|----|-----|--------|--------------------------------|-------------------|------------|---------|----------------------|
| 2  | Sun | 13-May |                                |                   |            | 2920    | 146                  |
| 3  | Mon | 14-May | Sydney                         | New Orleans       |            | 649     |                      |
| 4  | Tue | 15-May | New Orleans                    | 5                 |            |         |                      |
| 5  | Wed | 16-May | New Orleans                    |                   |            |         |                      |
| 6  | Thu | 17-May | New Orleans                    | Natchez           | 3 hours    | 142     |                      |
| 7  | Fri | 18-May | Natchez                        | Memphis           | 4 hours    | 596     |                      |
| 8  | Sat | 19-May | Memphis                        |                   |            |         |                      |
| 9  | Sun | 20-May | Memphis                        | Nashville         | 3 hours    | 915     |                      |
| 10 | Mon | 21-May | Nashville                      |                   |            |         |                      |
| 11 | Tue | 22-May | Nashville                      | Pigeon Forge      | 3.5 hours  | 202     |                      |
| 12 | Wed | 23-May | Pigeon Forge                   | Dollyworld        |            |         |                      |
| 13 | Thu | 24-May | Pigeon Forge - Smoky Mountains |                   |            |         |                      |
| 14 | Fri | 25-May | Pigeon Forge                   | Charleston        | 6 hours    |         |                      |
| 15 | Sat | 26-May | Charleston                     | Savannah          | 2 hours    |         |                      |
| 16 | Sun | 27-May | Savannah                       |                   |            | 418     |                      |
| 17 | Mon | 28-May | Savannah                       | Cape Canave       | 4.25 Hours | 171     |                      |
| 18 | Tue | 29-May | Cape Canave                    | Palm Beach        | 2.25 hours |         |                      |
| 19 | Wed | 30-May | Palm Beach                     |                   |            |         |                      |
| 20 | Thu | 31-May | Palm Beach                     | Key West          | 4.25 Hours |         |                      |
| 21 | Fri | 1-Jun  | Key West                       |                   |            |         |                      |
| 22 | Sat | 2-Jun  | Key West                       | Miami             | 3.25 hours |         |                      |
| 23 | Sun | 3-Jun  | Miami                          |                   |            | 6       |                      |
| 24 | Mon | 4-Jun  | Miami                          |                   |            |         |                      |
| 25 | Tue | 5-Jun  | Miami                          | Havanna           |            | 512     | 256 return           |
| 26 | Wed | 6-Jun  | Havanna                        | Trinidad          |            | 435     |                      |
| 27 | Thu | 7-Jun  | Trinidad                       |                   |            | 794     | Car rental           |
| 28 | Fri | 8-Jun  | Trinidad                       | Vinales           |            | 4185    |                      |
| 29 | Sat | 9-Jun  | Vinales                        |                   | 1          | <i></i> | Allow about \$6000pp |
| 30 | Sun | 10-Jun | Vinales                        |                   |            |         |                      |
| 31 | Mon | 11-Jun | Havanna                        |                   | 0          | 6       |                      |
| 32 | Tue | 12-Jun | Havanna                        | Miami             |            |         |                      |
| 33 | Wed | 13-Jun |                                |                   | 0          | 6       |                      |
| 34 | Thu | 14-Jun |                                | Sydney            |            |         |                      |
| 35 | Fri | 15-Jun |                                | (1997) - 1997<br> | 0          |         |                      |
| 36 | Sat | 16-Jun | Bette's Birth                  | day               |            |         |                      |
| 37 | Sun | 17-Jun |                                | 1                 | 1          |         |                      |