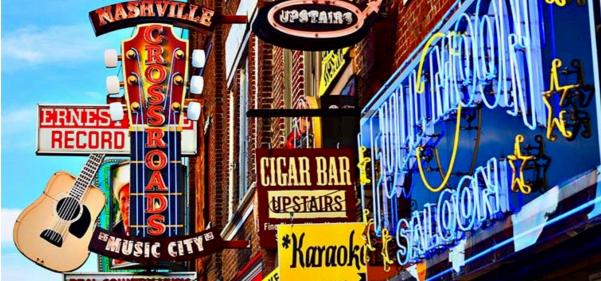

#### Nashville - Tennessee

**DollyWorld** (one day) **& Smoky Mountains** (one day or 2 if you don't like DollyWorld ☺) Most visited National Park in the US of A

Charleston – South Carolina