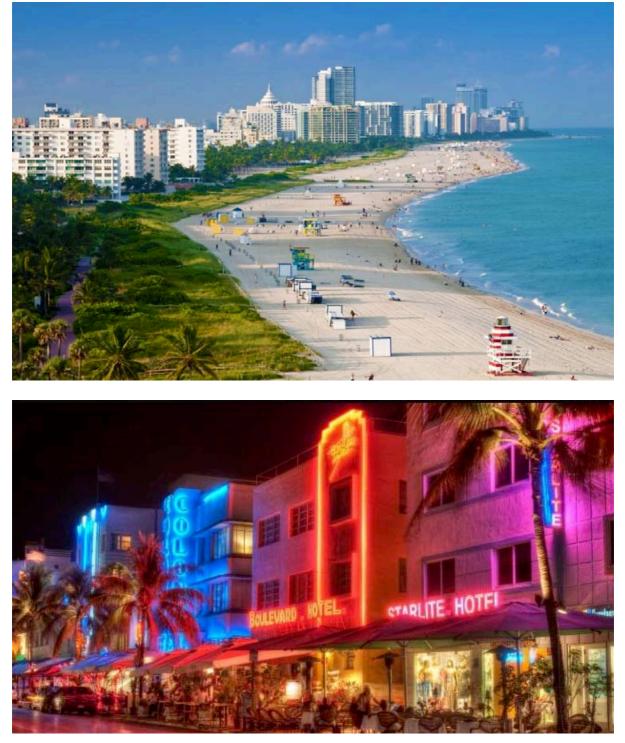

atchez via Baton Rouge

Drive through the heart of Cajun Country to Baton Rouge. Features the Governor's Mansion and the State Capitol. Next, on to elegant Natchez, a thriving port in the golden years of the cotton trade. Visit a gracious PRE-CIVIL WAR HOME featuring fine collections of period furniture and paintings. In the evening, relax and perhaps sip a refreshing mint julep as the sun goes down.

Baton Rouge



Natchez



#### Memphis - Tennessee:



Gracelands





#### Nashville - Tennessee







**DollyWorld** (one day) **& Smoky Mountains** (one day or 2 if you don't like DollyWorld ☺) Most visited National Park in the US of A







Charleston – South Carolina



### Savannah – Georgia



## Cape Canaveral – Kennedy Space Centre



### Palm Beach – Florida





Miami – Florida



# Everglades



Key West









### CUBA

Havana





Santa Clara - Cuba



Trinidad – Cuba



## Vinales Cuba



The End 🛞