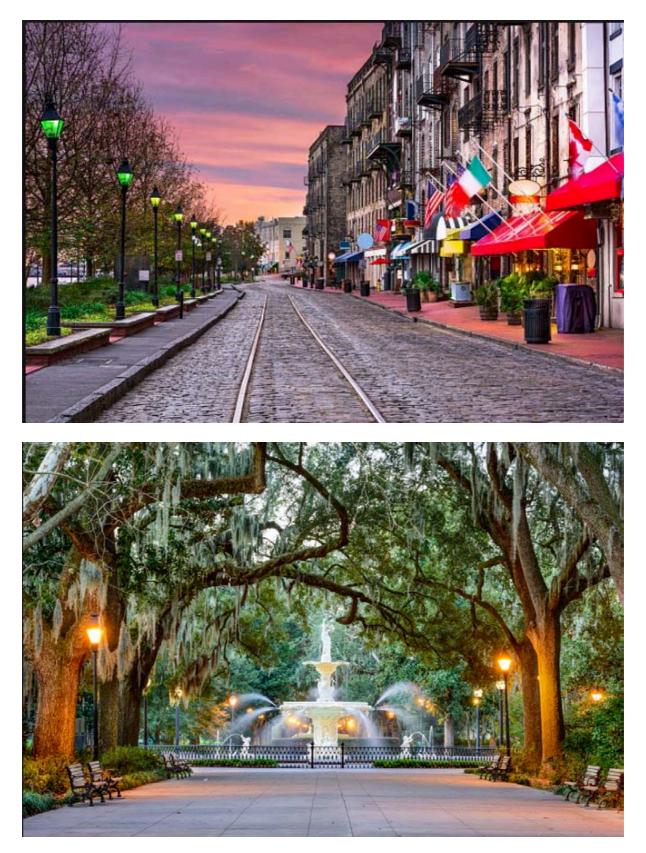

| 1          |         |                      |



### **New Orleans**







#### Natchez via Baton Rouge

Drive through the heart of Cajun Country to Baton Rouge. Features the Governor's Mansion and the State Capitol. Next, on to elegant Natchez, a thriving port in the golden years of the cotton trade. Visit a gracious PRE-CIVIL WAR HOME featuring fine collections of period furniture and paintings. In the evening, relax and perhaps sip a refreshing mint julep as the sun goes down.

Baton Rouge



Natchez



#### Memphis - Tennessee:



Gracelands





#### Nashville - Tennessee







**DollyWorld** (one day) **& Smoky Mountains** (one day or 2 if you don't like DollyWorld ☺) Most visited National Park in the US of A







Charleston – South Carolina



### Savannah – Georgia



## Cape Canaveral – Kennedy Space Centre



### Palm Beach – Florida





Miami – Florida



# Everglades



Key West









### CUBA

Havana





Santa Clara - Cuba



Trinidad – Cuba



## Vinales Cuba



The End 🛞